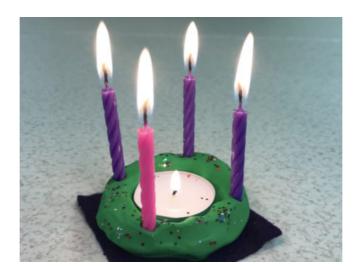

## Make your own advent candle wreath

To make your own advent candle wreath you will need:

- 5cm x 5cm square piece of felt: to use as the base of the wreath
- White tea light candle: to use as the candle in the centre
- Green modelling clay (50-60g): to wrap around the centre candle
- Purple birthday candles (3) and pink birthday candle (1) (Although you could use 4 red
  or 4 blue candles or any other colours you can find!): to go in the modelling clay around
  the edge of the tea light